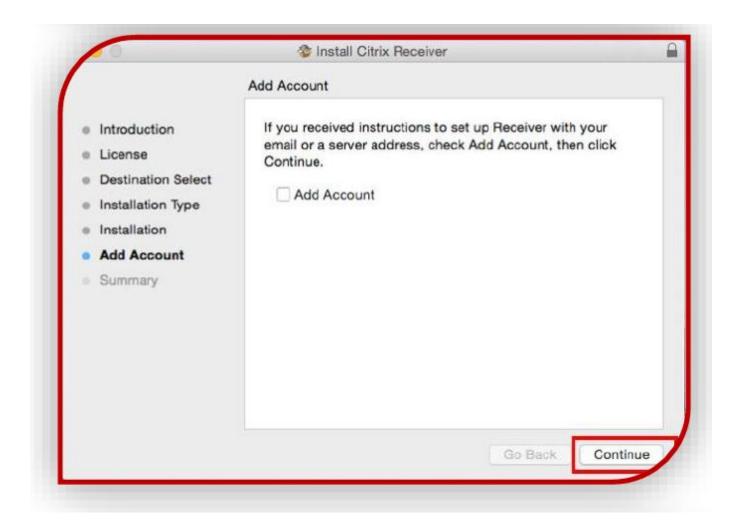

# J. DOWNLOAD

Mac Citrix Client For Macbook

Mac Citrix Client For Macbook

1/3

## J. DOWNLOAD

2/3

With flash memory that offers up to four times the performance of a regular hard drive you can even edit four streams of uncompressed 8-bit 80p HD video directly from the internal memory of your 15-inch MacBook Pro with Retina Display.. Not sure how the division management is handled but I think the hypervisor is the simple part of the effort needed.. But as long as every Mac OS instance is properly licensed it makes sense this is okay which will cause me to believe that they were not deliberately banned as it is okay.. While many people use this feature to save as PDF files in this PDF file dialog this was considered by Citrix as redundant and removed since version 4.. The questions related to stress high blood pressure alcohol consumption and heartache increased by 33 percent.