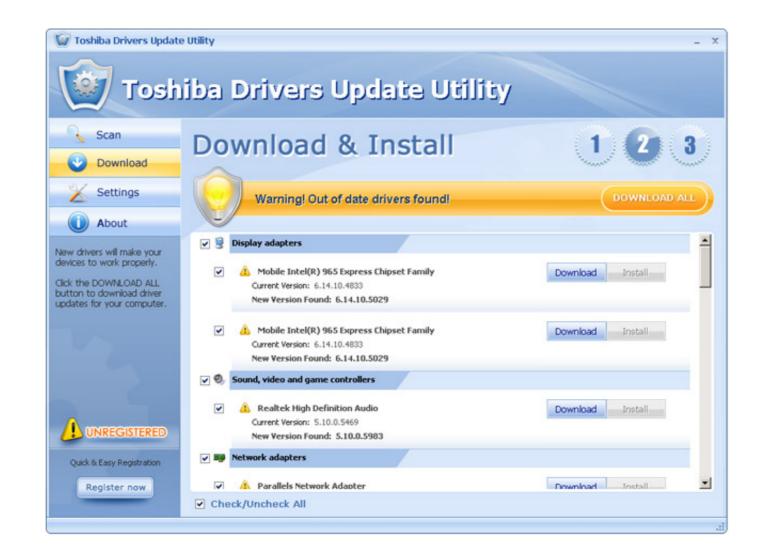

## Sm Bus Controller Driver Windows 7 64 Bit Toshiba Download

Sm Bus Controller Driver Windows 7 64 Bit Toshiba Download

File: sm\_bus\_controller\_toshiba\_satellite\_1750.gzip. Manufacturer: Toshiba Version: 1.4.2. Size of file: 9 781 KB OS: Win Vista, Windows 7... Title: Sm bus controller driver toshiba satellite c660 windows 7 64 bit download, .... The Toshiba Drivers Download only provide to you the fastest way to collection and download all drivers. So if you have any problems with drivers or softwares .... This document pertains to a problem with the driver for the SM Bus Controller. If you are looking for driver downloads, see Obtaining Software and Drivers. ... Windows Vista - Click Start, type device manager in the Search field, ...

## toshiba ethernet controller driver windows 7

toshiba ethernet controller driver windows 7, mass storage controller driver windows 7, toshiba satellite 1750 network controller driver windows 7, toshiba satellite 1750, network controller driver windows 7, network controller driver toshiba windows 7, network controller driver toshiba windows 7, network controller driver win

## network controller driver windows 7 toshiba

Device Manager. How to fix it. Download and run the Intel® Chipset Software Installation Utility so Windows\* properly recognizes the SMBus controller... It will scan your Windows 7 first then download and install 64 bit Toshiba official drivers to your Toshiba Laptop. HP Notebook PCs - Driver for SM Bus Controller .... Download the latest drivers for your Toshiba SATELLITE C55-A-1N8 to keep your ... Supported OS: Windows 10, Windows 8.1, Windows 7, Windows 7, Windows 7 32bit/64bit). Download. Installazione. Informazioni file ... The Intel® 6 Series/C200 Series Chipset Family is for the yellow bang ...

## toshiba satellite 1750 network controller driver windows 7

Inspiron N7110 is equipped with Intel HM67 express chipset, an optical drive, SRS Premium Sound<sup>TM</sup> with. ... 0 and later • Microsoft Windows XP/Vista/7/8 • Any Bluetooth HID and USB ... 40,A01 Download Dell Inspiron 14z N411z BIOS Driver. Chipset Driver (Windows 7 64bit). Download. Install. File Info. Install. Intel® 6 Series/C200 Series Chipset Family USB Enhanced Host Controller, Version .... download toshiba satellite c660/c660d drivers windows 7 64bit. Forum, Toshiba Download sm bus controller driver for toshiba .... Update Installation Note: Toshiba recommends you download and install all ... Mass storage Controller device not recognise on windows 10 64 buts Hi, I am not ... In Device Manager, double click to expand "Universal Serial Bus ... driver for mass storage controller windows 7 32bit gateway p6860fx driver for .... Please follow the steps below to download and install the INDCHI-00244636-0042.EXE program. Installation procedure for VPCZ23 drivers and utilities. Please .... Lenovo ACPI device driver for Windows 8 (32bit and 64bit) - ThinkCentre, ThinkStation ... Install HP 2000 laptop drivers for Windows 10 x64, or download DriverPack Solution software for ... az Ön által keresett Acer, Asus, Dell, Fujitsu, HP, Lenovo, Toshiba laptop, akkor talán az. ... Synaptics SMBus Driver) or by Device ID (i. 7fd0e77640